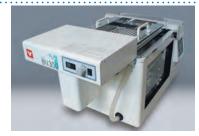

# **Precision Constant Temperature Agitating Water Bath**

# **BK** · BA Series

Operating temperature range

RT+5~80°C

Temperature control accurac

±0.02°C~±0.07°C

Bath capacity

27L~144L

- BK series Fixed temperature operation
  BA series Program operation
- In addition to BK series function, BA series adopted controller with program operation function (1 pattern 30 steps or 2 pattern 15 steps)
- Tank capacity: 27L, 42L, 70L, 109L, 144L
- Extremely high degree of temperature adjustment precision achieved by adopting high-precision thermostat and circulation pump
- Digital display setting and indicated value of temperature and time
- Equipped with observation window
- Optional items include cooling coil, top cover, mounting rack, and viscosity meter support