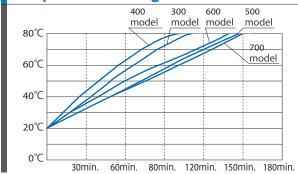

### **Temperature Rising Curve**

#### Specifications

| Model                              | BK300                                                                                                                                      | BA300         | BK400           | BA400           | BK500             | BA500          | BK610           | BA610            | BK710           | BA710           |
|------------------------------------|--------------------------------------------------------------------------------------------------------------------------------------------|---------------|-----------------|-----------------|-------------------|----------------|-----------------|------------------|-----------------|-----------------|
| Stirring method                    | Stir by pump                                                                                                                               |               |                 |                 |                   |                |                 |                  |                 |                 |
| Operating temp. range              | RT+5~80°C                                                                                                                                  |               |                 |                 |                   |                |                 |                  |                 |                 |
| Temp. control accuracy             | ±0.02~±0.07°                                                                                                                               | С             |                 |                 |                   |                |                 |                  |                 |                 |
| Temp. distribution accuracy        | ±0.3°C                                                                                                                                     |               |                 |                 |                   |                |                 |                  |                 |                 |
| Max. temp. reaching time           | ~120min.                                                                                                                                   |               | ~110min.        |                 | ~165min.          |                | ~160min.        |                  | ~200min.        | ~160min.        |
| Interior material                  | Stainless stee                                                                                                                             | and glass     |                 |                 |                   |                |                 |                  |                 |                 |
| Temp. controller                   | PID control by r                                                                                                                           | nicroprocesso | (BK: Fixed tem  | perature operat | ion, BA: Fixed te | emperature and | program operat  | ion, 1 pattern 3 | 0 steps or 2 pa | ttern 15 steps) |
| Sensor                             | W sensor: Pt                                                                                                                               | resistance th | ermometer, Pt   | 100Ω(temp.      | controller) + K   | thermocouple   | e (overheat pro | tector)          |                 |                 |
| Temp. setting / display method     | nethod Digital setting / display                                                                                                           |               |                 |                 |                   |                |                 |                  |                 |                 |
| Overheat protector                 | ON / OFF by microprocessor                                                                                                                 |               |                 |                 |                   |                |                 |                  |                 |                 |
| Heater (SUS316)                    | 1.3kW                                                                                                                                      |               | 2.2kW           |                 | 2.4kW             |                | 3.5kW           |                  | 4.5kW           |                 |
| Stirring System (Magnet pump)      | 6W                                                                                                                                         |               | 30W             |                 |                   |                | 60W             |                  |                 |                 |
| Timer                              | 1min.~99Hrs. 59min. to 999Hrs. 50mins, Digital setting, Auto start, Auto stop, Quick auto stop                                             |               |                 |                 |                   |                |                 |                  |                 |                 |
| Safety device                      | Self-diagnotic functions (Heater disconnection, SSR short circuit, Abnormal sensor, Over current), Electric leakage breaker, Over heat pro |               | heat protector  |                 |                   |                |                 |                  |                 |                 |
| Internal dimensions (W x D x H mm) | 300×300×300                                                                                                                                |               | 400×350x300     | )               | 500×400×350       | ı              | 548×500×400     |                  | 640×500×45      | 0               |
| External dimensions (W x D x H mm) | 490×360×367                                                                                                                                |               | 590×410×367     | •               | 690×460×417       | •              | 738×560×467     |                  | 830×560×51      | 7               |
| Window dimensions (W x H mm)       | 240×215                                                                                                                                    |               | 340×215         |                 | 440×265           |                | 340×215         |                  | 440×265mm       | 1               |
| Bath capacity                      | ~27L                                                                                                                                       |               | ~42L            |                 | ~70L              |                | ~109L           |                  | ~144L           |                 |
| Shelf pitch                        | 30mm                                                                                                                                       |               |                 |                 |                   |                |                 |                  |                 |                 |
| Number of plates                   | 5                                                                                                                                          |               |                 |                 | 6                 |                | 9               |                  | 10              |                 |
| Drain hose                         | ø15×20mm                                                                                                                                   |               |                 |                 |                   |                |                 |                  |                 |                 |
| Power source 50/60Hz               | AC115V / AC220V                                                                                                                            |               |                 |                 |                   |                | Single phase    | AC220V           |                 |                 |
|                                    | 12.5 / 6.5A                                                                                                                                |               | 20A / 10.5A     |                 | 22A / 11.5A       |                | 17.5A           |                  | 23A             |                 |
| Weight                             | ~19kg                                                                                                                                      |               | ~25kg           |                 | ~30kg             |                | ~36kg           |                  | ~46kg           |                 |
| Included accessories               | Shelf plate 1p                                                                                                                             | c., clamp 2p  | cs., stand 1pc. | , clamp holde   | r 2pcs., tube c   | onnector 1pc   | ., drainage cap | 1pc.             |                 |                 |