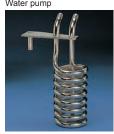

Able to hold Cannon-Fenske and Ubbelohde viscometer, easy to measure kinematic viscosity.

Base: Stainless steel 304 Holder: Brass nickel plated

Viscosity meter support

Water pump

| Trator parrip |                                           |  |
|---------------|-------------------------------------------|--|
| Model         | Specification                             |  |
| PT-16         | Operating temperature range RT~80°C       |  |
|               | Lift about 2m, water supply about 9L/min. |  |
|               | Dimension: 17mm                           |  |

Pump water in closed container, which includes distillation column, refractometer and other instruments inside, to continuously circulate and keep warm or warm up liquid.

Water pump

Cooling soil

| Cooling coil |              |                            |                    |  |  |
|--------------|--------------|----------------------------|--------------------|--|--|
|              | Product code | Specification              | Suitable models    |  |  |
|              | 221182       | Copper pipe nickel plating | BK/BA300, 400, 500 |  |  |
|              |              | I.D. 8mm x Length1.8m      |                    |  |  |
|              |              | E.D. 12mm                  |                    |  |  |