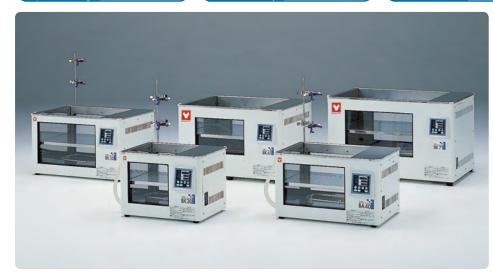

# **Precision Constant Temperature Agitating Water Bath**

# **BK** · BA Series

Operating temperature range

RT+5~80°C

Temperature control accurac

±0.02°C~±0.07°C

Bath capacity

27L~144L

- BK series Fixed temperature operation
  BA series Program operation
- In addition to BK series function, BA series adopted controller with program operation function (1 pattern 30 steps or 2 pattern 15 steps)
- Tank capacity: 27L, 42L, 70L, 109L, 144L
- Extremely high degree of temperature adjustment precision achieved by adopting high-precision thermostat and circulation pump
- Digital display setting and indicated value of temperature and time
- Equipped with observation window
- Optional items include cooling coil, top cover, mounting rack, and viscosity meter support