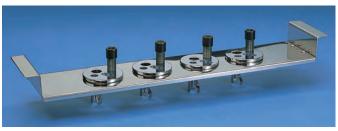

Mounting rack

Viscosity meter support

| Product code | Specification    | Suitable models |
|--------------|------------------|-----------------|
| 221189       | 4 pcs. / bracket | BK/BA300        |
| 221183       | 4 pcs. / bracket | BK/BA400        |
| 221184       | 5 pcs. / bracket | BK/BA500        |
| 221104       | 5 pcs. / bracket | DIV             |

Able to hold Cannon-Fenske and Ubbelohde viscometer, easy to measure kinematic viscosity.

Base: Stainless steel 304 Holder: Brass nickel plated

Viscosity meter support

Water pump

| Trator parrip |                                           |  |
|---------------|-------------------------------------------|--|
| Model         | Specification                             |  |
| PT-16         | Operating temperature range RT~80°C       |  |
|               | Lift about 2m, water supply about 9L/min. |  |
|               | Dimension: 17mm                           |  |